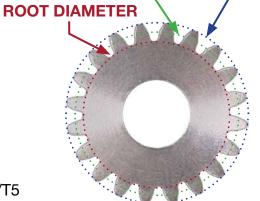

## **Precision Class:**

AGMA Q10, Q12, Q14 ISO/DIN C7/T7, C6/T6, C5/T5

### **OUTER DIAMETER**