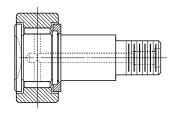

Prototype bearings can be made to meet the critical time schedules of development projects.

Stud type track rollers can be manufactured with the customary concentric studs, or eccentric studs that will permit adjustment at the time of assembly. Both types are illustrated on this page along with typical installation arrangements.