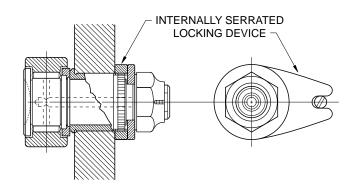

Prototype bearings can be made to meet the critical time schedules of development projects.

Stud type track rollers can be manufactured with the customary concentric studs, or eccentric studs that will permit adjustment at the time of assembly. Both types are illustrated on this page along with typical installation arrangements.