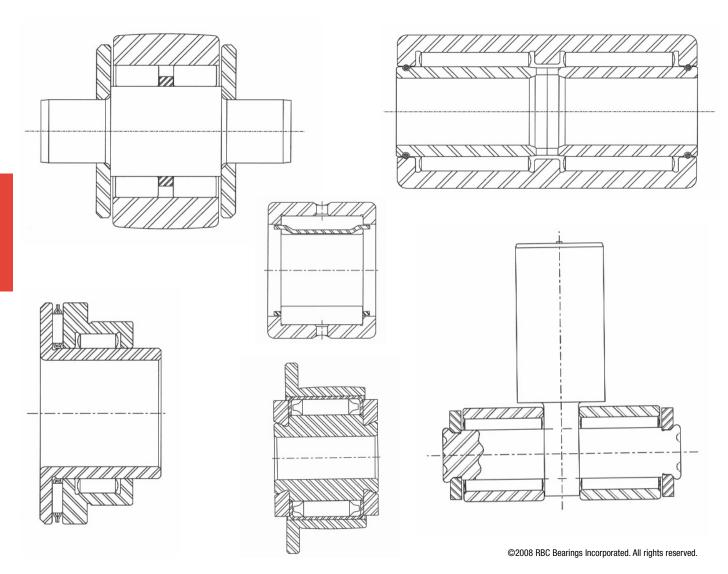

## **SPECIAL DESIGNS**

Standard catalog airframe bearings are not always suitable in aircraft design. When unusual or demanding requirements present bearing application problems, special bearing solutions are required.

Prototype bearings can be made to meet the critical time schedules of development projects.

Stud type track rollers can be manufactured with the customary concentric studs, or eccentric studs that will permit adjustment at the time of assembly. Both types are illustrated on this page along with typical installation arrangements.