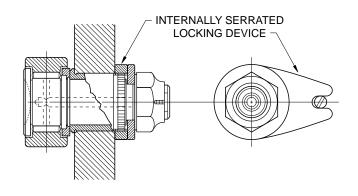

Prototype bearings can be made to meet the critical time schedules of development projects.

Stud type track rollers can be manufactured with the customary concentric studs, or eccentric studs that will permit adjustment at the time of assembly. Both types are illustrated on this page along with typical installation arrangements.