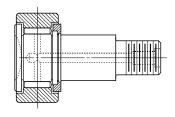

Prototype bearings can be made to meet the critical time schedules of development projects.

Stud type track rollers can be manufactured with the customary concentric studs, or eccentric studs that will permit adjustment at the time of assembly. Both types are illustrated on this page along with typical installation arrangements.