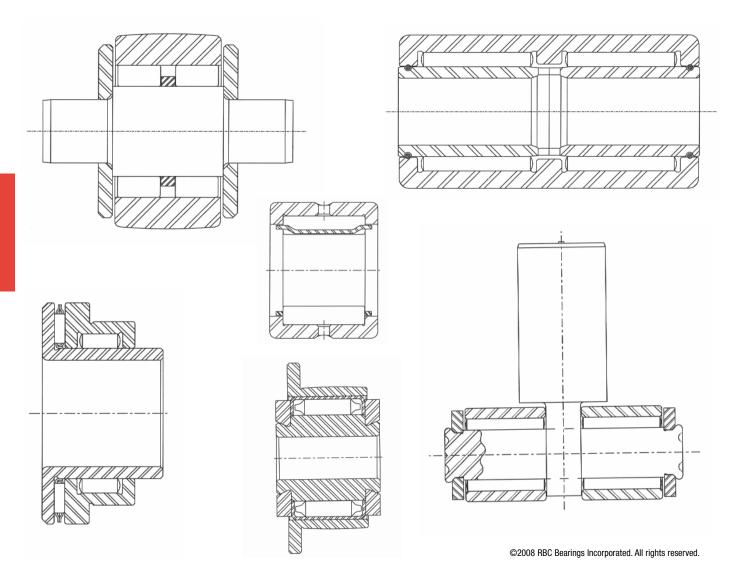

## **SPECIAL DESIGNS**

Standard catalog airframe bearings are not always suitable in aircraft design. When unusual or demanding requirements present bearing application problems, special bearing solutions are required.

Prototype bearings can be made to meet the critical time schedules of development projects.

Stud type track rollers can be manufactured with the customary concentric studs, or eccentric studs that will permit adjustment at the time of assembly. Both types are illustrated on this page along with typical installation arrangements.