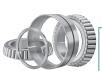

#### **Tapered Roller Thrust Bearings**

Case-hardened tapered roller thrust bearings for oilfield top drives and swivels. Available in full complement, maximum capacity versions.