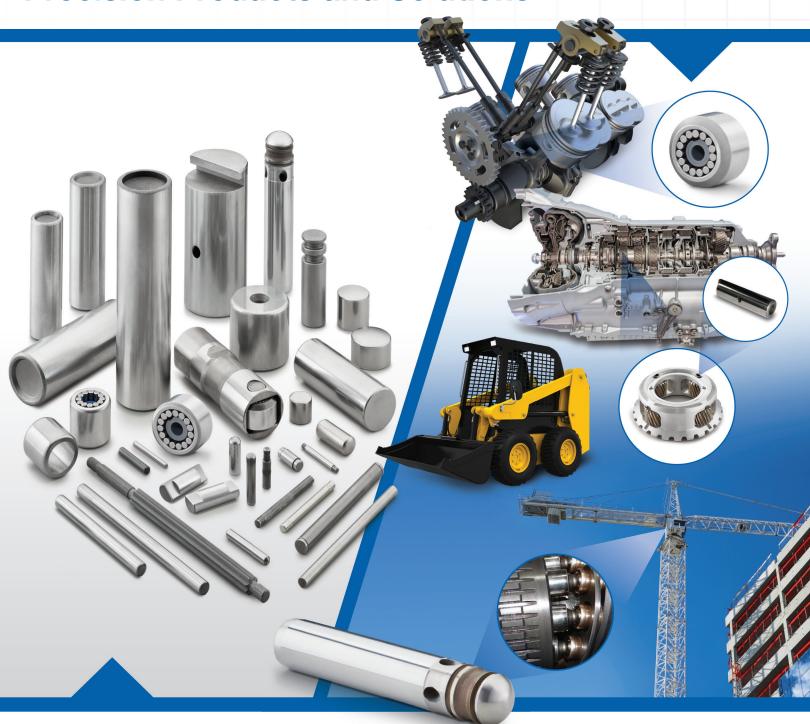

### **Precision Products and Solutions**

- √ Needle Rollers
- √ Tappet Roller Bearings
- ✓ Injection Pump Bearings
- ✓ Planet Shafts
- √ Hydraulic Pistons

# Smoother. Faster. Longer.

Because That's How We Roll.

RBC manufactures highly engineered precision plain, roller and ball bearings, shaft collars, rigid couplings and keyless locking devices. While RBC designs and manufactures products in these major product categories, RBC excels at solving the most demanding and difficult applications with solutions that improve customers' products and process performance and deliver the lowest total cost of ownership. This has been achieved by providing products such as maintenance free bearings and components, and bearings designed to withstand environments with extreme temperature, high speed, contamination, corrosion, and severe shock loading.

RBC provides advanced Application Review and Analytical Support which includes Component Loads, Contact Pressures, Subsurface Raceway Stress, FEA, Metallurgical & Chemical Analysis and much more.

Roller Hydraulic Valve Lifter Bearing Application