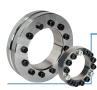

#### Needle Roller Bearings

Pitchlign® caged heavy duty needle roller bearings ideal for cross head bearings applications. These double row bearings are available in single row and TandemRoller® versions.