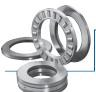

#### TP Series Bearings

RBC Bearings® TP Series cylindrical roller thrust bearings ideal for crane hooks, oil well swivels, winch systems, and gear boxes. Fully interchangeable with industry standard offering.