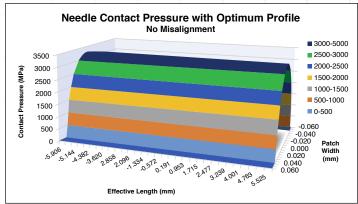

## Subsurface Raceway Stress Under the Most Heavily Loaded Needle

Customers truly appreciate the level of detailed analysis RBC brings to their applications.

We strive to make our customer's products the best they can possibly be.