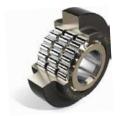

## Necker Cam Followers for Can Neckers

RBC Roller® Cam Followers with two rows of cylindrical rollers offer superior life to Needle Roller Cam Followers.