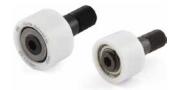

This design is available with narrow or wide-width cam follower outers. Thrust washers included! Contact us to discuss the reduced maintenance costs and improved can quality possible!

RBC Maintenance Free Solutions for Trimmers eliminates the need for relubrication and protects the cam from wear. New, improved sealing prevents coolant and washdown fluids from damaging the bearings. RBC Maintenance Free Ball Bearing Followers BCF1-1/2 10 CT and BCF1-3/4 10 CT are upgrades for 0EM C20043 (McGill® CCF11/2SB) and C20044 (McGill® CCF13/4SB).