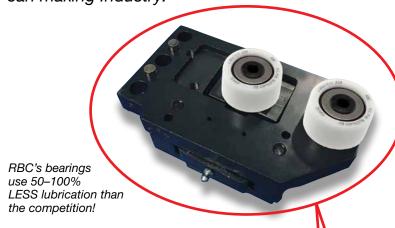

### Lubed for Life bearings can save you \$60,000 annually

Are you spending too much time maintaining your trimmers; relubing bearings and washing out excess grease?

RBC Maintenance-Free Cam Followers for trimmers are lubed for life, requiring no greasing intervals and less grease to wash out of the trimmer housing. The high performance ball bearings and a polymer outer diameter will ensure longer life, allow higher operating speeds, lower operating temperatures and eliminate metal-to-metal cam wear. Using less grease and saving on wash out times can save your plant over \$60,000 annually.

**RBC Maintenance-Free Cam Followers** last about 2x the life of other steel-on-steel bearings while ensuring perfect trimming, can after can.

See why RBC is the trusted name in the can making Industry!

This design is available with narrow or wide-width cam follower outers. Thrust washers included! Contact us to discuss the reduced maintenance costs and improved can quality possible!

RBC Maintenance Free Solutions for Trimmers eliminates the need for relubrication and protects the cam from wear. New, improved sealing prevents coolant and washdown fluids from damaging the bearings. RBC Maintenance Free Ball Bearing Followers BCF1-1/2 10 CT and BCF1-3/4 10 CT are upgrades for 0EM C20043 (McGill® CCF11/2SB) and C20044 (McGill® CCF13/4SB).