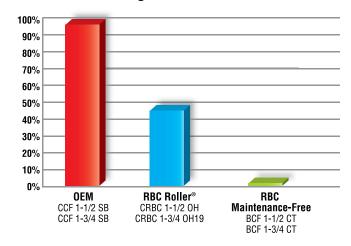

#### **Bearing Life Lubrication Chart**

Smoother. Faster. Longer.

Because That's How We Boll.

This design is available with narrow or wide-width cam follower outers. Thrust washers included! Contact us to discuss the reduced maintenance costs and improved can quality possible!

RBC Maintenance Free Solutions for Trimmers eliminates the need for relubrication and protects the cam from wear. New, improved sealing prevents coolant and washdown fluids from damaging the bearings. RBC Maintenance Free Ball Bearing Followers BCF1-1/2 10 CT and BCF1-3/4 10 CT are upgrades for 0EM C20043 (McGill® CCF11/2SB) and C20044 (McGill® CCF13/4SB).