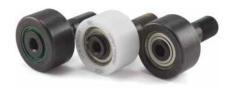

### Lubed for Life bearings can save you \$60,000 annually

Are you spending too much time maintaining your trimmers; relubing bearings and washing out excess grease?

RBC Maintenance-Free Cam Followers for trimmers are lubed for life, requiring no greasing intervals and less grease to wash out of the trimmer housing. The high performance ball bearings and a polymer outer diameter will ensure longer life, allow higher operating speeds, lower operating temperatures and eliminate metal-to-metal cam wear. Using less grease and saving on wash out times can save your plant over \$60,000 annually.

**RBC Maintenance-Free Cam Followers** last about 2x the life of other steel-on-steel bearings while ensuring perfect trimming, can after can.

See why RBC is the trusted name in the can making Industry!

### **Key Benefits to Can Plants**

- Eliminates the need to lubricate the bearings
  - Reduces grease usage in the system
  - Reduces machine cleaning time
- Eliminates metal-to-metal cam wear
- Lower operating temperature improves lube film and extends life of the cam
- Longer cam follower bearing replacement intervals
  - Estimated 2x life of standard trimmer bearings extends machine up time